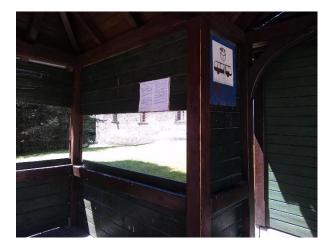

Phot. 11 An Information poster regarding public consultations of the draft EMP for the Contract 2B.2/2 posted in the vicinity of the planned works at the seat of the Municipal Plant in Polanica-Zdrój.

Phot. 10 A Notice on public consultations of the draft EMP for the Contract 2B.2/2 posted in the vicinity of the planned works in the centre of Szczytna.

Phot. 12 An Information poster regarding public consultations of the draft EMP for the Contract 2B.2/2 posted in the vicinity of the planned works at the seat of the Municipal Plant in Polanica-Zdrój.