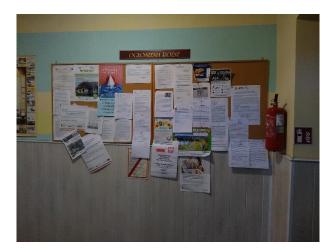

Phot. 8 A Notice on public consultations of the draft EMP for the Contract 2B.2/2 posted on the notice board in the City and Commune Hall of Szczytna.

Phot. 9 A Notice on public consultations of the draft EMP for the Contract 2B.2/2 posted in the vicinity of the planned works in the centre of Szczytna.